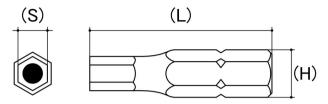

## **Post Hex Driver Bit**

Series: Standard Drive Type: Post (Pin) Hex Brand: Alpha Magnetised: Yes Material: Alloy Tool Steel System Of Measurement: Metric

CAD drawings shown for graphic representation only.\*

| Size (S) | Length (L)<br>(mm)<br>Nom | Hex Size (H)<br>(inches) | Driver Bit Style | sku<br>(qfind) |
|----------|---------------------------|--------------------------|------------------|----------------|
| M2.5     | 25                        | 1/4                      | Insert           | 11HP2525A      |
| M3       | 25                        | 1/4                      | Insert           | 11HP325A       |
| M4       | 25                        | 1/4                      | Insert           | 11HP425A       |
| M5       | 25                        | 1/4                      | Insert           | 11HP525A       |